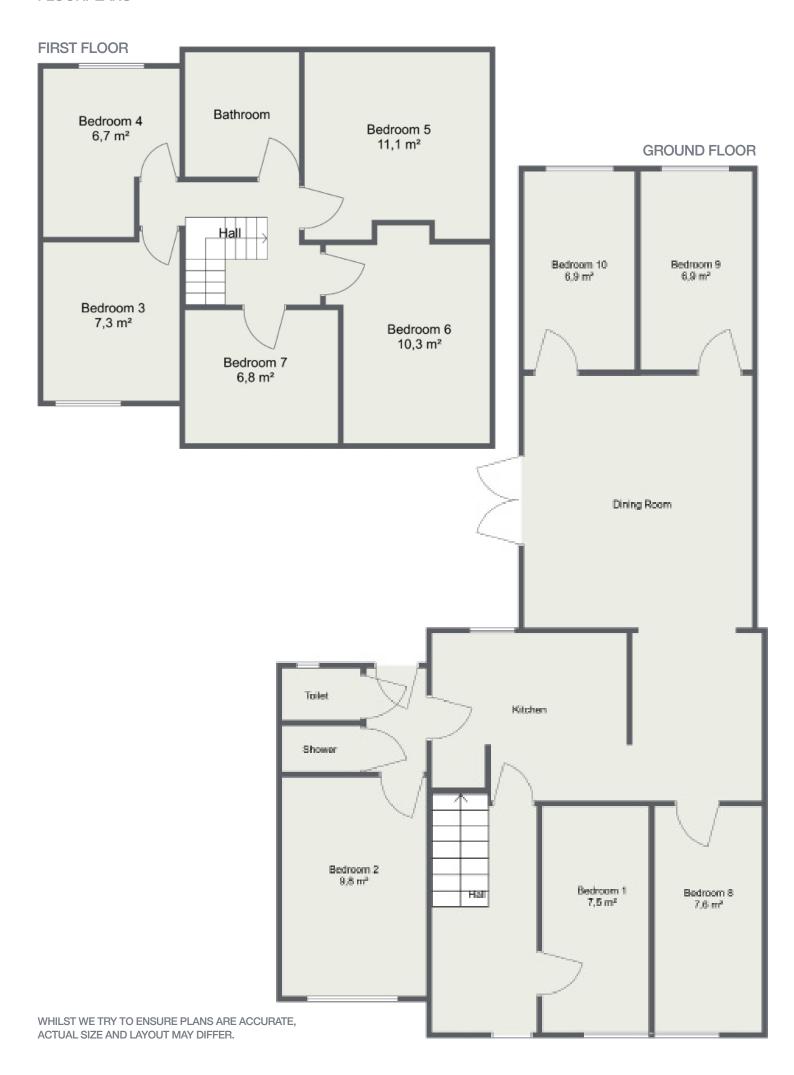

## 2022/23

Rooms 1, 3, 4, 7, 8, 9 & 10: £123 per week Rooms 2, 5 & 6: £129 per week

Bills are included in the rent for this property.

## **OX3 8PU**

1 shower, 1 bathroom, 1 WC 5 single beds, 5 double beds 50 weeks (10 September 2022 to 26 August 2023) parking (up to 2 cars) dining room

For enquiries, contact Brookes Lettings: lettings@brookes.ac.uk | 01865 484 660 We are committed to providing a professional and friendly service that invests in your future